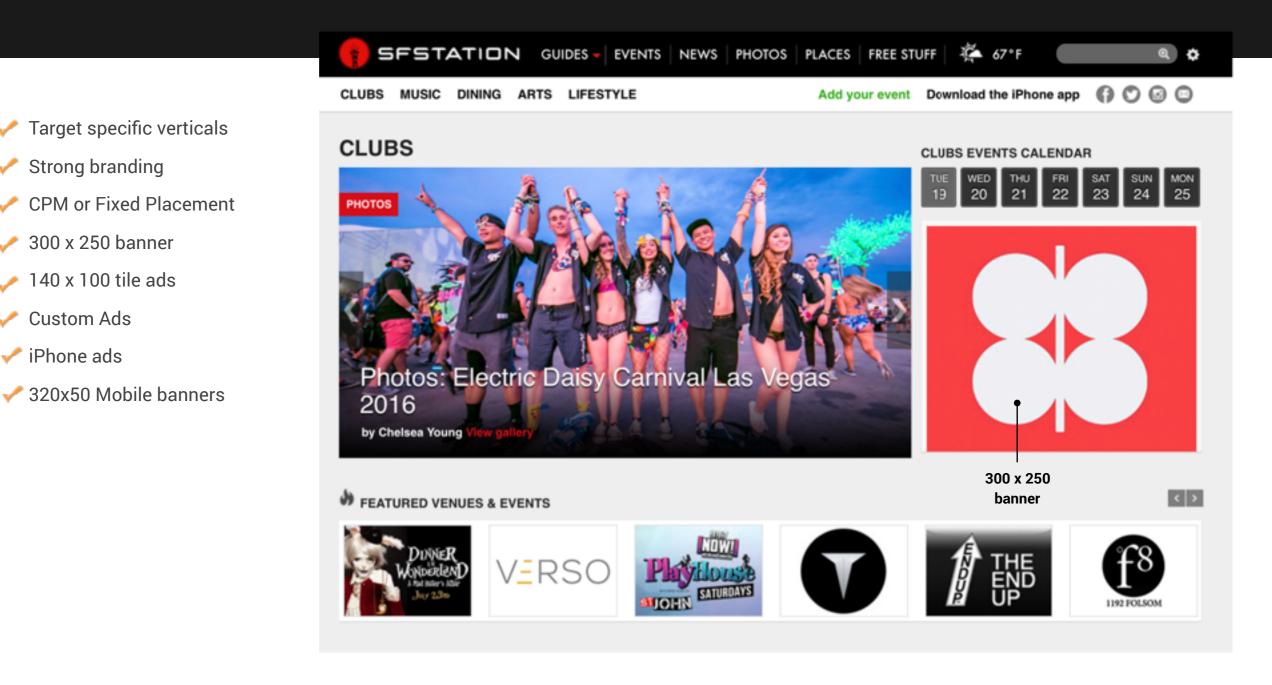

## **DISPLAY ADVERTISING**

 $\checkmark$ 

Custom Ads

iPhone ads

Targeted visibility and brand awareness to highly relevant audiences on well-trafficked channel pages, directories, calendars and articles.