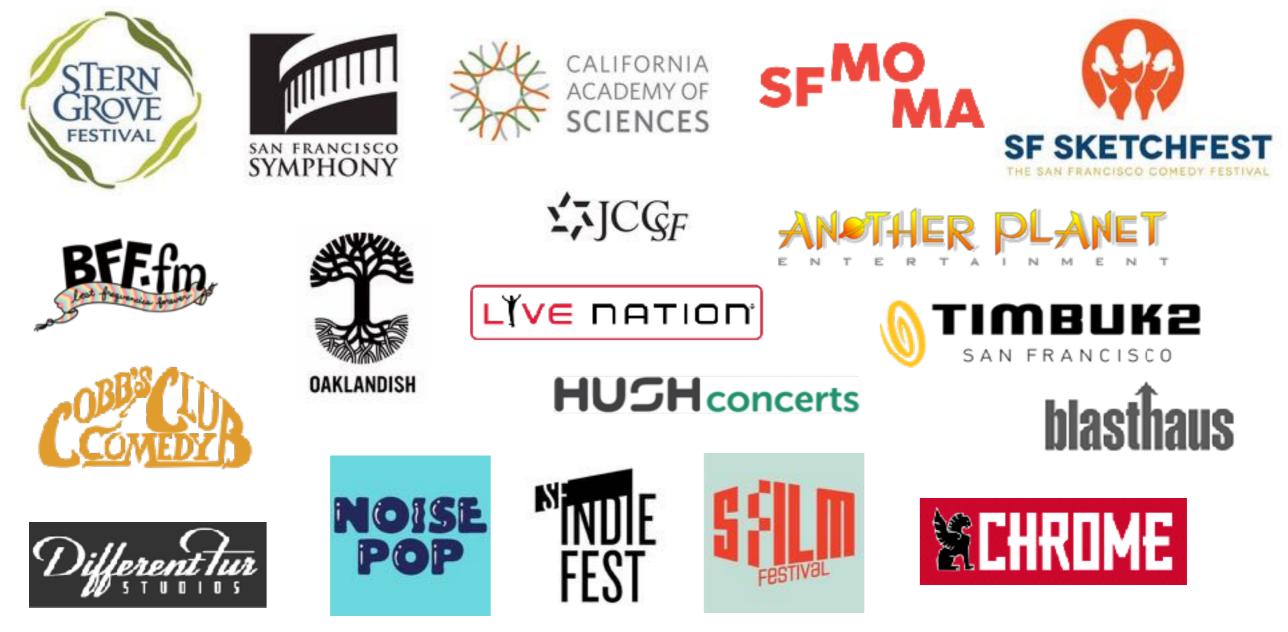

# We are local media.

Each Year **SF Station** supports dozens of events as an in-kind media sponsor. Events include fundraisers, film festivals, music festivals, comedy festivals, social & nightlife events, street fairs and more! Here is a partial list of some of the local businesses & events **SF Station** supports...