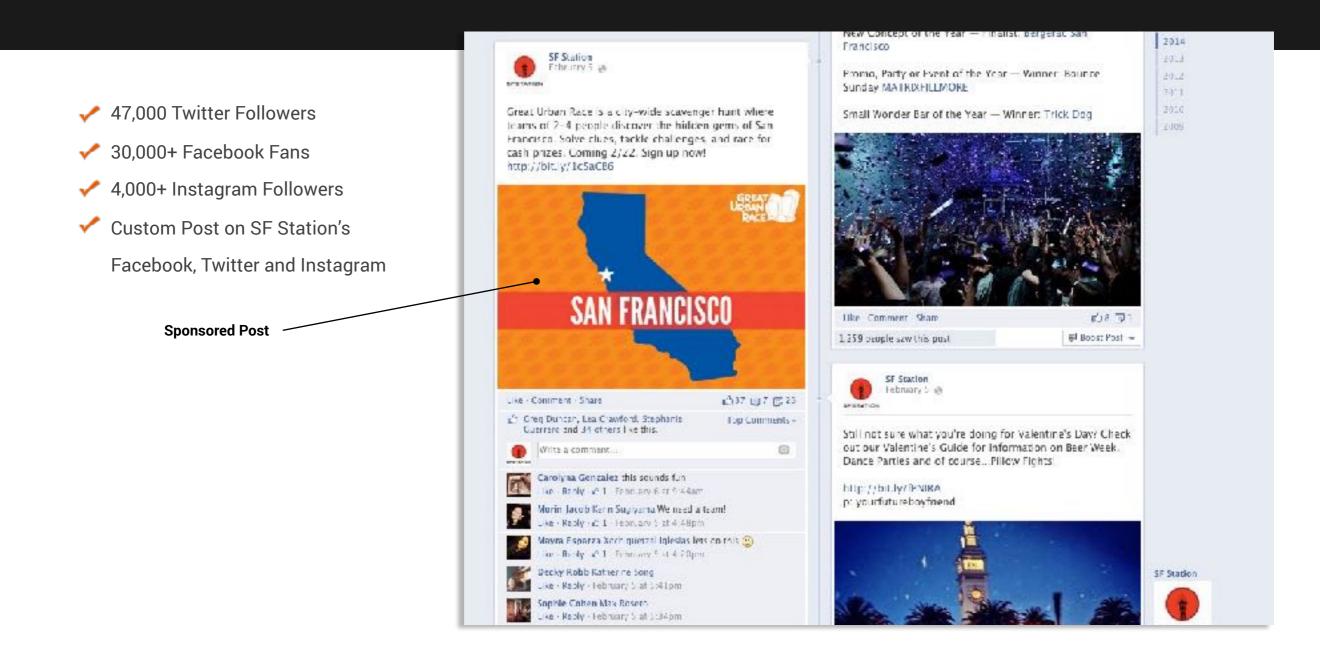

# SOCIAL MARKETING

With over **80,000+ social media fans**, SF Station customizes your message directly into the timeline. PLUS: **Add a boost** your post to reach even more fans!